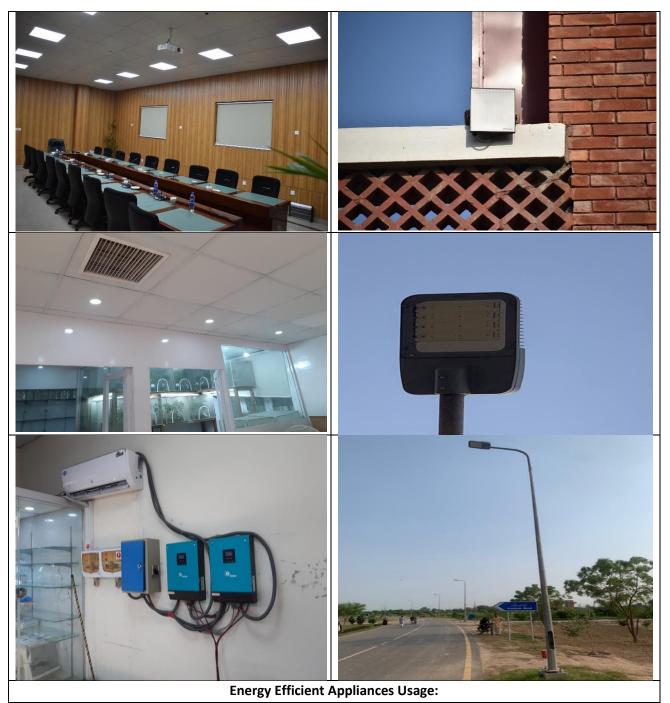

## Description:

All the electrical appliances for lightning, air-conditioning, aeration is energy efficient. For lightning 12 watts led bulbs are being used, for air conditioning most of the appliances are DC Inverter and all the ceiling fans are 100 watts. The campus roads, corridors and lawns are illuminated with LED lights.

| Appliance        | Total Number | Total number energy<br>Efficient appliances | Percentage |
|------------------|--------------|---------------------------------------------|------------|
| LED Bulbs        | 1,900        | 2,000                                       | 95%        |
| Ceiling Fans     | 1,500        | 1,500                                       | 100%       |
| Air Conditioners | 100          | 90 (Dc Inverter)                            | 90%        |
|                  |              | Average Percentage                          | 95%        |