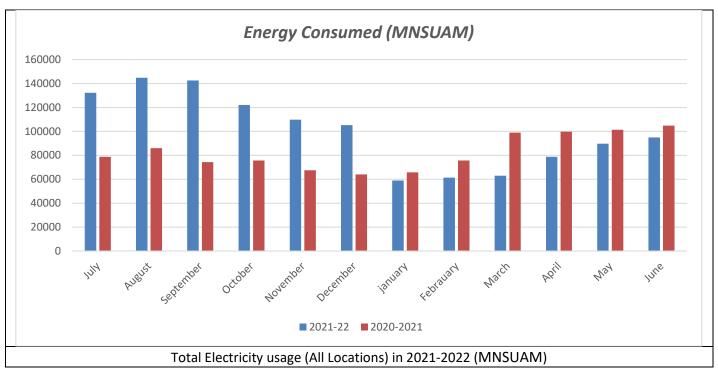

## [2.6] Electricity Usage per Year (in Kilowatt hour)

## **Description:**

## Pandemic Situation and Normal Situation effects:

MNS University of Agriculture Multan Pakistan is following the financial year's reporting pattern which starts from 1st of July and ends on 30thJune. In the year 2020-21, there was Pandemic situation exist and MNSUAM adopt hybrid mode in teaching and operations. After pandemic situation, When University have resume its operations, the energy consumption increased as compare to previous year.

- 1-The annual electricity usage of the university in the year 2020-21 is 9,92,465 kWh
- 2-The annual electricity usage of the university in the year 2021-22 is 1,20,3481 Wh

Total Energy Consumption from (1<sup>st</sup> July 2021 to 30<sup>th</sup> June 2022) =  $\underline{1,20,8431}$