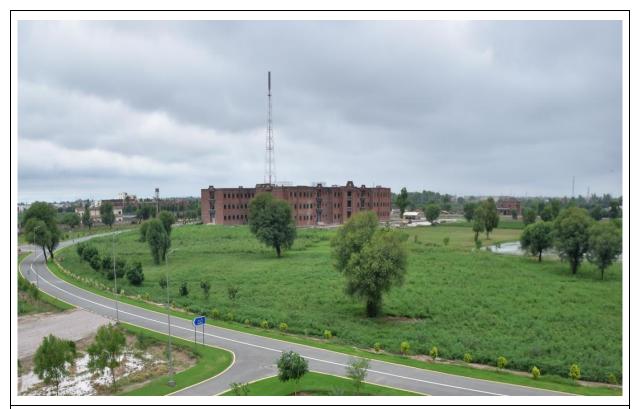

## **Description:**

MNS-University of Agriculture, Multan is establishing in urban area of Old Shujabad road Multan. The new academic block of university is operational now. The Campus population is four thousand including staff and students. In the pandemic scenario, there is 50% staff policy is implemented at the campus and online classes facility installed for the students.